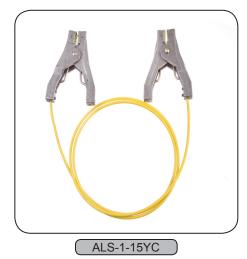

ALS10-2-25-PL

| PART<br>NUMBER | CABLE<br>LENGTH | OVERALL CABLE<br>DIAMETER | CABLE<br>TYPE | CABLE<br>COATING | ALS-10A<br>CLAMP* | 110G<br>CLAMP | MIL SPEC<br>PLUG** | WEIGHT<br>(as shown) |
|----------------|-----------------|---------------------------|---------------|------------------|-------------------|---------------|--------------------|----------------------|
| ALS-1-15YC     | As specified    | 5/32" (3/32", 7X7)        | Plated Steel  | Yellow PVC       | 2                 | -             | -                  | 1 lb.                |
| PL-110G-30CC   | As specified    | 3/32" (1/16", 7x7)        | Plated Steel  | Orange PVC       | -                 | 1             | 1                  | 1 lb.                |
| ALS10-2-25-PL  | As specified    | 3/32" (1/16", 7x7)        | Plated Steel  | Orange PVC       | 2                 | -             | 1                  | 1.5 lb.              |