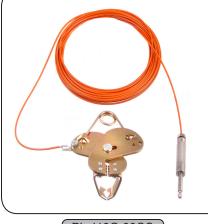

ALS10-2-25-PL

| PART<br>NUMBER | CABLE<br>LENGTH | OVERALL CABLE<br>DIAMETER | CABLE<br>TYPE | CABLE<br>COATING | ALS-10A<br>CLAMP* | 110G<br>CLAMP | MIL SPEC<br>PLUG** | WEIGHT<br>(as shown) |
|----------------|-----------------|---------------------------|---------------|------------------|-------------------|---------------|--------------------|----------------------|
| ALS-1-15YC     | As specified    | 5/32" (3/32", 7X7)        | Plated Steel  | Yellow PVC       | 2                 | -             | -                  | 1 lb.                |
| PL-110G-30CC   | As specified    | 3/32" (1/16", 7x7)        | Plated Steel  | Orange PVC       | -                 | 1             | 1                  | 1 lb.                |
| ALS10-2-25-PL  | As specified    | 3/32" (1/16", 7x7)        | Plated Steel  | Orange PVC       | 2                 | -             | 1                  | 1.5 lb.              |