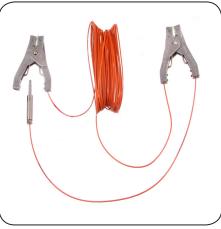

ALS10-2-25-PL

| PART<br>NUMBER | CABLE<br>LENGTH | OVERALL CABLE<br>DIAMETER | CABLE<br>TYPE | CABLE<br>COATING | ALS-10A<br>CLAMP* | 110G<br>CLAMP | MIL SPEC<br>PLUG** | WEIGHT<br>(as shown) |
|----------------|-----------------|---------------------------|---------------|------------------|-------------------|---------------|--------------------|----------------------|
| ALS-1-15YC     | As specified    | 5/32" (3/32", 7X7)        | Plated Steel  | Yellow PVC       | 2                 | -             | -                  | 1 lb.                |
| PL-110G-30CC   | As specified    | 3/32" (1/16", 7x7)        | Plated Steel  | Orange PVC       | -                 | 1             | 1                  | 1 lb.                |
| ALS10-2-25-PL  | As specified    | 3/32" (1/16", 7x7)        | Plated Steel  | Orange PVC       | 2                 | -             | 1                  | 1.5 lb.              |